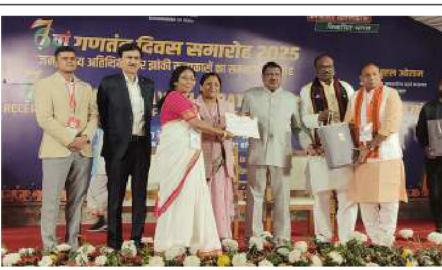

ી હતી.

તા.૨૭મી ફેબ્રુઆરીથી ધો.૧૦ અને ૧૨ની બોર્ડ પરીક્ષામાં તમામ પરીક્ષા કેન્દ્રો સીસીટીવી કેમેરાથી સજ્જ કરી આખરી ઓપ આપ્યો છે. અરવલ્લી જિલ્લામાં ૨૮ હજારથી વધુ છાત્રો, વિદ્યાર્થીઓ બોર્ડની પરીક્ષા આપશે જ્યારે સાબરકાંઠા જિલ્લામાં ધોરણ ૧૦ના ૨૩૦૭૪ છાત્રો અને ધોરણ ૧૨ના ૧૨૯૮૭ વિદ્યાર્થીઓ મળી કુલ <u> ૩૬૦૬૧ વિદ્યાર્થીઓ પરીક્ષા આપશે</u>



સાબરકાંઠા જિલ્લાના મુખ્ય હિંમતનગર કેળવણી મંડળ હતુ કે, હિંમતનગર કેળવણી વિદ્યાર્થીઓના પાયાના ઘડતર સંચાલિત નવીન હિંમત 🏊

શાળાના

હાઇસ્કૂલ-૧ના

સાબરકાંઠા અરવલ્લી

જિલ્લાના સાંસદ

શોભનાબેન બારૈયા

તલોદ, તા.૧૪ ઉપસ્થિતિમાં યોજાયો હતો. મથક હિંમતનગર ખાતે આવેલ શોભનાબેન બારૈયાએ જણાવ્યું થશે ત્યારે દેશના ભાવિ એવા

આવનારા દિવસોમાં જ્યારે આ પ્રસંગે સાંસદ આ હાઈસ્કુલ બિલ્ડીંગ તૈયાર



સમગ્ર શિક્ષા અભિયાન ગુજરાત હેઠળ વિરપુરમાં શિક્ષકો માટે સી.આર.ઈ.

તાલીમનું આયોજન કરવામાં આવ્યું



વડાપ્રધાન સાથે સરકારની વિવિધ યોજનાના લાભ વિશે બનાસકાંઠાના શિક્ષકે ચર્ચા કરી હતી. (તસ્વીર : સિતાબ કાદરી - પાલનપુર)

## દિલ્હીમાં વડાપ્રધાન સાથે બનાસકાંઠાના શિક્ષકે સરકારી યોજનાના લાભ વિશે ચર્ચા કર્ર

દિવસની દેશભરમાંથી આદિવાસી સમાજના પ્રતિનિધિઓ વિશેષ ઉપસ્થિત રહ્યા હતા. ગુજરાતમાંથી આદિવાસી સમાજના પ્રતિનિધિ તરીકે બનાસકાંઠા જિલ્લાના શિક્ષક નિલેશકુમારએ હાજરી આપી આદિવાસીસમાજના પ્રતિનિધી બુંબડિયા બનાસકાંઠા જિલ્લાના દાંતા તાલુકાના દલપુરા ગામના વતની છે અને બી. ડી. મહેતા રાષ્ટ્રપતિ દ્રૌપદી મૂર્મુના હતો.

તાજેતરમાં બે

માંબાઈલ

પાલનપુર, તા.૧૪ આરાસુરી કન્યા વિદ્યાલય, નિવાસસ્થાન તથા વડાપ્રધાન દિલ્હી ખાતે યોજાયેલ ૨ ૬મી અંબાજી શાળામાં શિક્ષક તરીકે નરેન્દ્રભાઈ જાન્યુઆરી ૨૦૨૫ પ્રજાસતાક ફરજ બજાવે છે. ગુજરાત નિવાસસ્થાનની મુલાકાત લીધી ઉજવણીમાં સરકાર દ્વારા ગુજરાતના હતી. તેમણે વડાપ્રધાન આદિવાસી સમાજના

## પ્ર